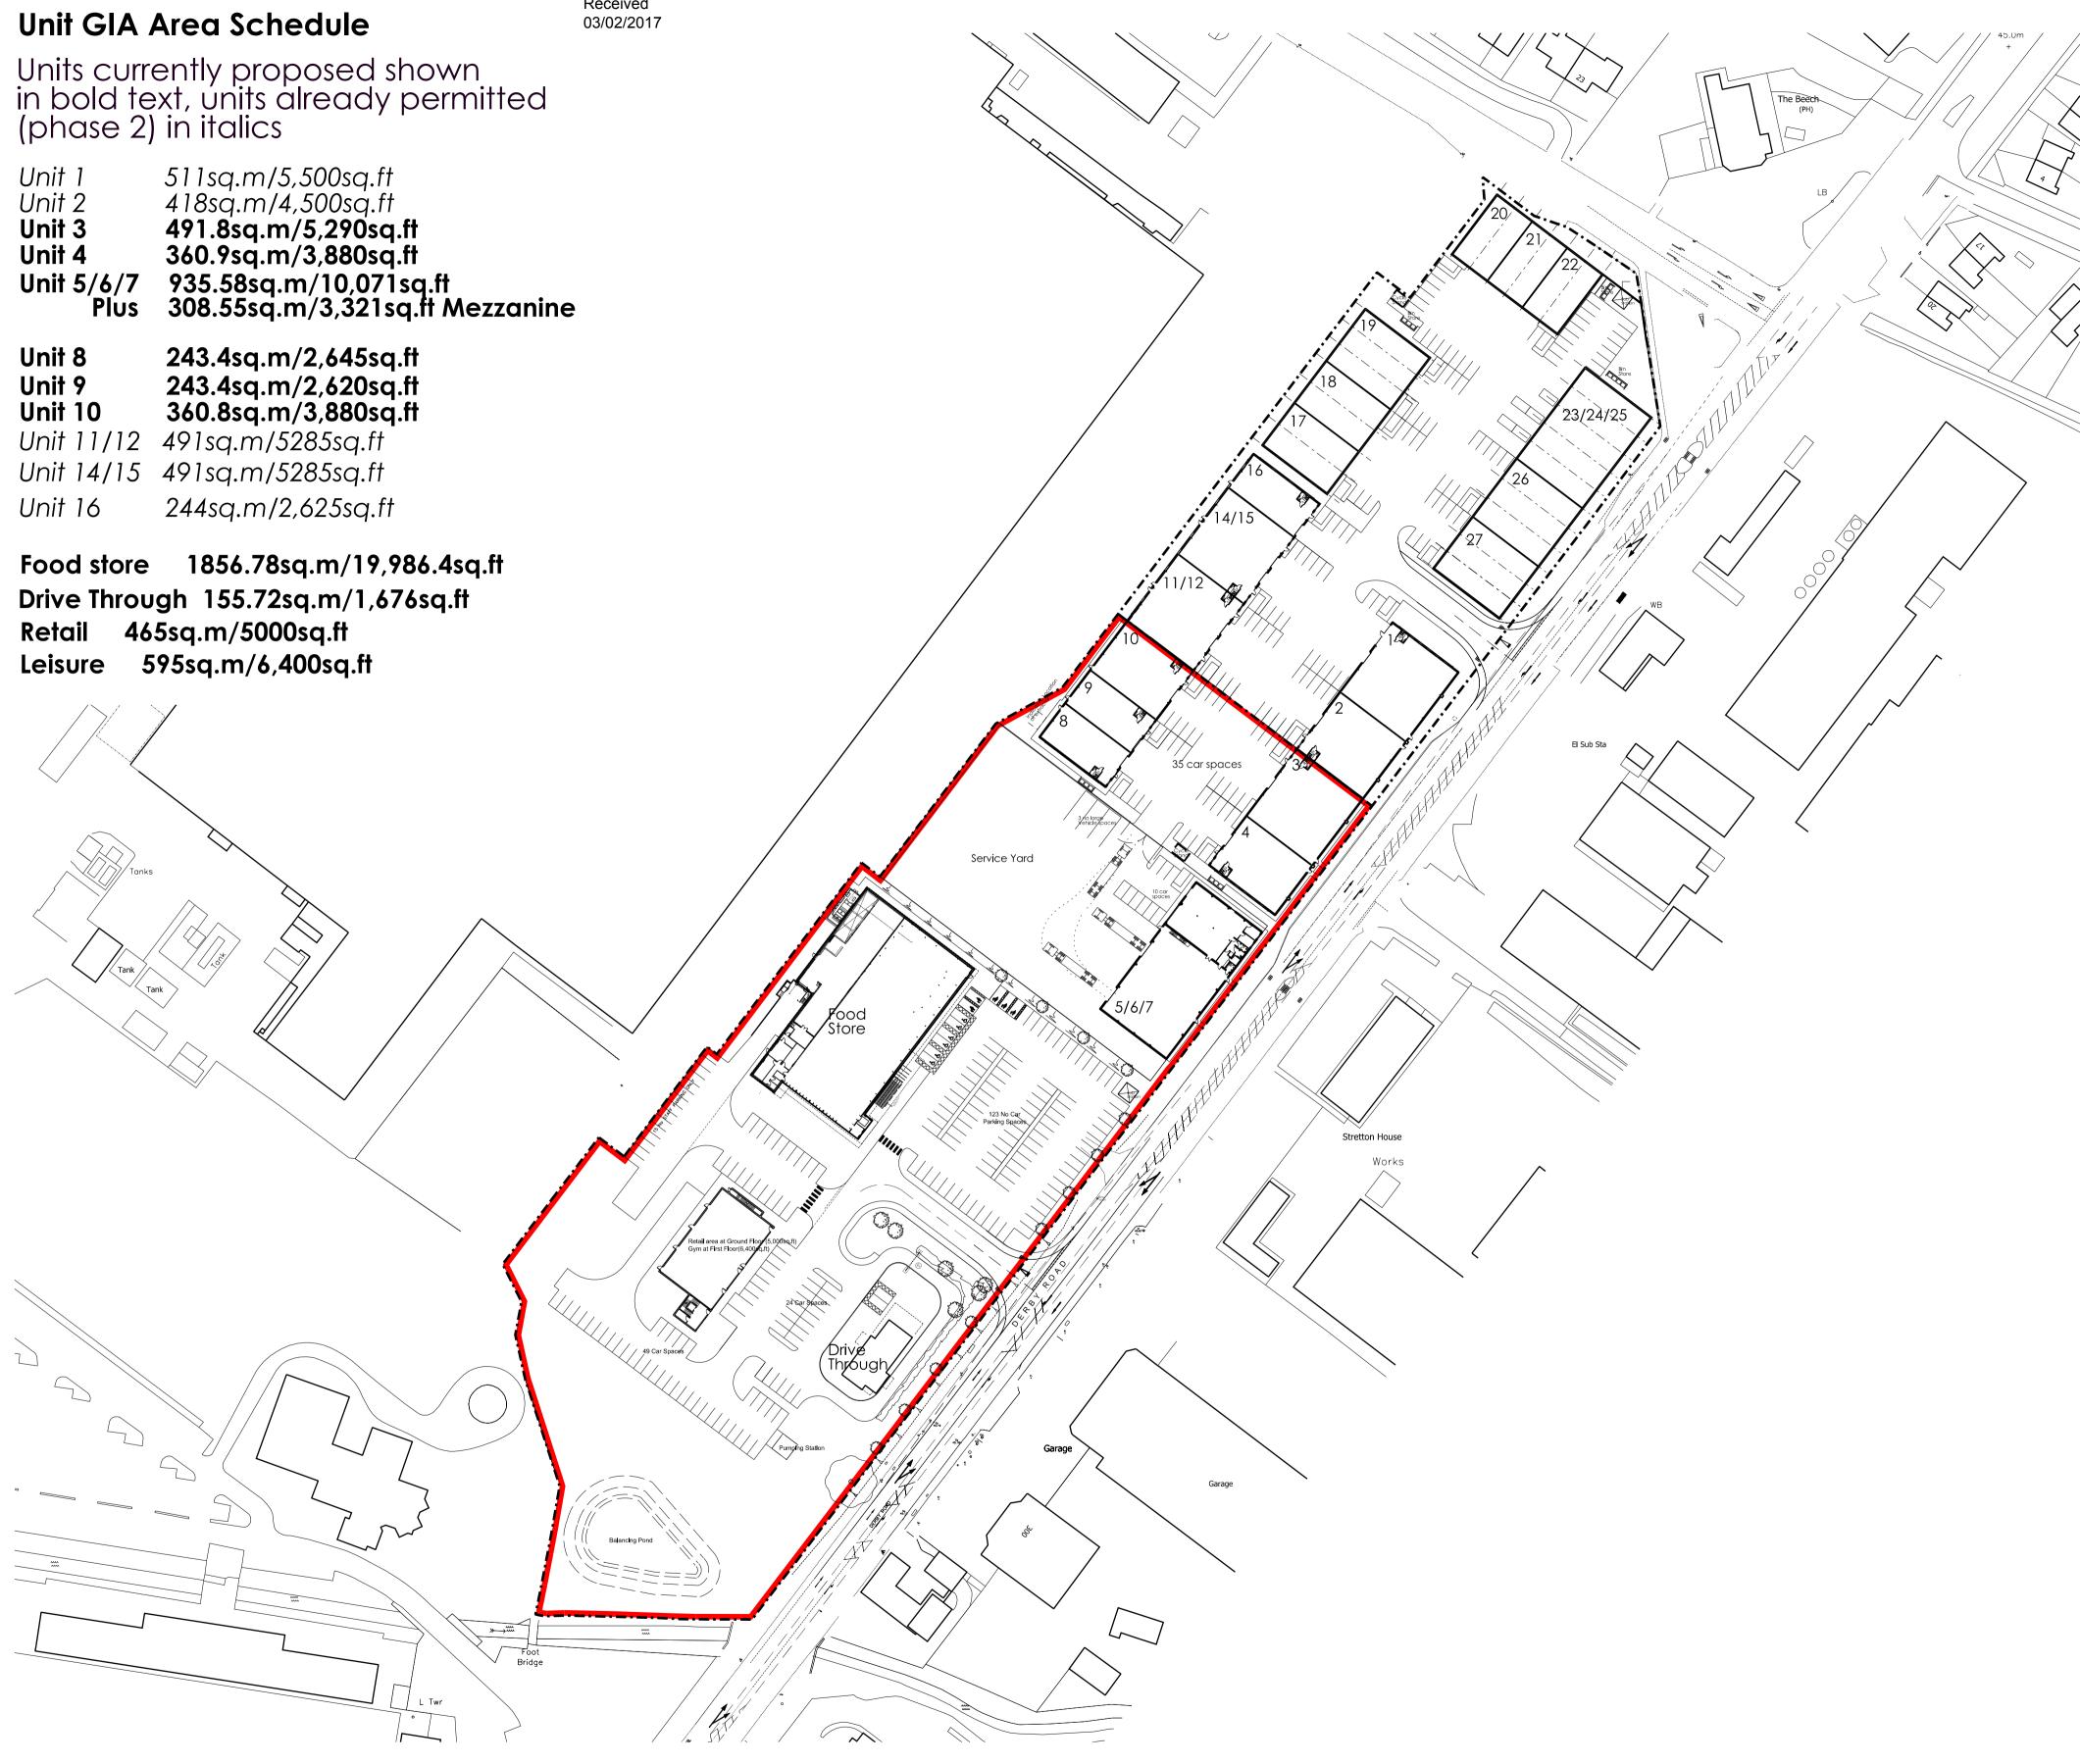

| Unit 1            | 511sq.m/5,500sq.ft              |
|-------------------|---------------------------------|
| Unit 2            | 418sq.m/4,500sq.ft              |
| <b>Unit 3</b>     | <b>491.8sq.m/5,290sq.ft</b>     |
| <b>Unit 4</b>     | 360.9sq.m/3,880sq.ft            |
| <b>Unit 5/6/7</b> | 935.58sq.m/10,071sq.ft          |
| <b>Plus</b>       | 308.55sq.m/3,321sq.ft Mezzanine |
| <b>Unit 8</b>     | 243.4sq.m/2,645sq.ft            |
| <b>Unit 9</b>     | 243.4sq.m/2,620sq.ft            |
| <b>Unit 10</b>    | 360.8sq.m/3,880sq.ft            |
| Unit 11/12        | 491sq.m/5285sq.ft               |
| Unit 14/15        | 491sq.m/5285sq.ft               |
| Unit 16           | 244sq.m/2,625sq.ft              |

| client:                                                                                                                                                                                                                                                                                                                                                                                                                                                          |                    |                                                         |       |  |  |  |  |
|------------------------------------------------------------------------------------------------------------------------------------------------------------------------------------------------------------------------------------------------------------------------------------------------------------------------------------------------------------------------------------------------------------------------------------------------------------------|--------------------|---------------------------------------------------------|-------|--|--|--|--|
| St Modwen Developments Ltd                                                                                                                                                                                                                                                                                                                                                                                                                                       |                    |                                                         |       |  |  |  |  |
| project:                                                                                                                                                                                                                                                                                                                                                                                                                                                         |                    |                                                         |       |  |  |  |  |
| Albion Gatewo<br>Phase 3                                                                                                                                                                                                                                                                                                                                                                                                                                         | у                  |                                                         |       |  |  |  |  |
| title:                                                                                                                                                                                                                                                                                                                                                                                                                                                           |                    |                                                         |       |  |  |  |  |
| Overall Propos                                                                                                                                                                                                                                                                                                                                                                                                                                                   | ed Site Plan       |                                                         |       |  |  |  |  |
| date:                                                                                                                                                                                                                                                                                                                                                                                                                                                            | scale:             | status:                                                 |       |  |  |  |  |
| 22-03-16<br>drawn by:                                                                                                                                                                                                                                                                                                                                                                                                                                            | 1:1000@A1 Planning |                                                         |       |  |  |  |  |
| kd                                                                                                                                                                                                                                                                                                                                                                                                                                                               | dwg ref:           |                                                         | rev : |  |  |  |  |
| checked by:<br>jw                                                                                                                                                                                                                                                                                                                                                                                                                                                | 16001 - 0002       |                                                         | 1     |  |  |  |  |
| The drawing, design and the building works depicted are the copyright of Glancy Nicholls Architects Ltd & may not be reproduced or amended, except by the written permission by Glancy Nicholls Architects Ltd. No liability will be accepted for any amendments made by other persons. The issue of this drawing/document does not confer any license for use of the design to any party whatsoever save as expressly agreed by Glancy Nicholls Architects Ltd. |                    |                                                         |       |  |  |  |  |
| Glancy N                                                                                                                                                                                                                                                                                                                                                                                                                                                         | icholls            | Archite                                                 | cts   |  |  |  |  |
| <ul> <li>The Engine Room, 2 Newhall Sc</li> <li>26-27 Bedford Square, London registration No: 5141809</li> </ul>                                                                                                                                                                                                                                                                                                                                                 | . WC1B 3HP         | U 0121 456 7474<br>0203 727 5252<br>@glancynicholls.com | ga    |  |  |  |  |
|                                                                                                                                                                                                                                                                                                                                                                                                                                                                  |                    |                                                         |       |  |  |  |  |